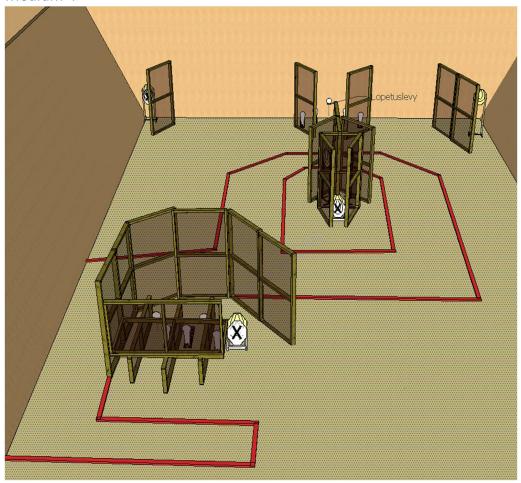

#### There are

- 6 IPSC Action Air targets,
- 6 IPSC Action Air minipoppers,
- 2 IPSC Action Air Falling Plates,
- N/S targets, and
- Stop Plate "Lopetuslevy".

20+1 projectiles to be scored.

Start position is standing inside the demarcated area.

## Short 9

#### There are

- 2 IPSC Action Air targets,
- 4 IPSC Action Air minipoppers,
- N/S targets, and
- Stop Plate "Lopetuslevy".

8+1 projectiles to be scored.

Start position is heels touching the marked places.