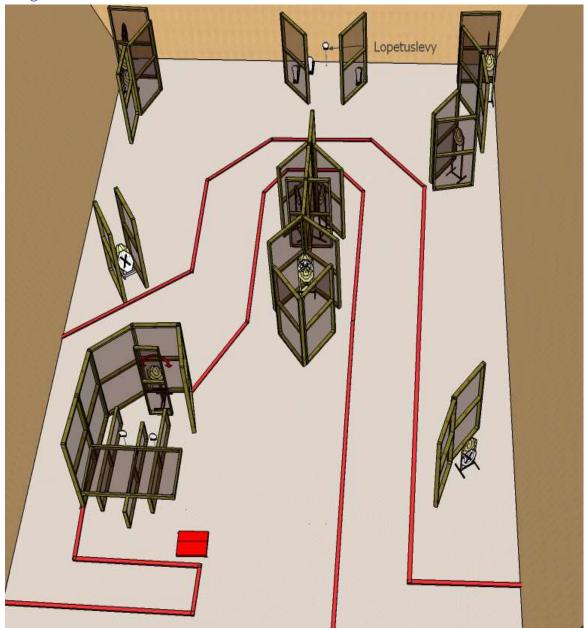

## Long 10

#### There are

- 13 IPSC Action Air targets,
- 3 IPSC Action Air minipoppers,
- 2 IPSC Action Air Falling Plates,
- N/S targets, and
- Stop Plate "Lopetuslevy".

### 31+1 projectiles to be scored.

Start position is standing inside the demarcated area.

Upon audible signal, shoot the targets from the demarcated area. Stomp plate (which is part of the demarcated area) starts the swinger, which is visible at rest.

## 21+1 projectiles to be scored.

Start position is standing inside the demarcated area.

Upon audible signal, shoot the targets from the demarcated area.

NB. In real life the low wall in the picture is a full height wall, which divides the area in two separate rooms.