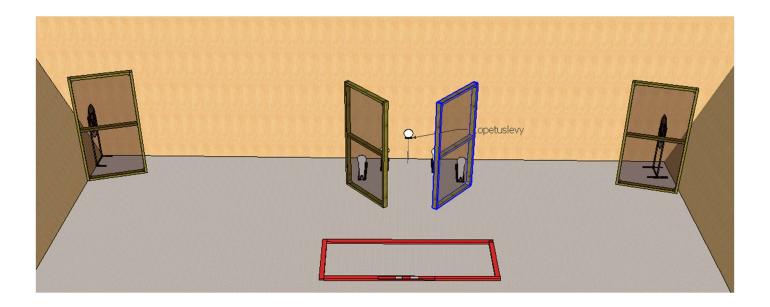

### 11+1 projectiles to be scored.

Start position is facing uprange, toes touching back fault line on either of the marked places, gun loaded and holstered.