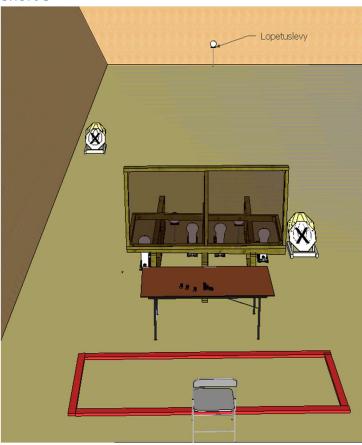

### Short 3

#### There are

- 2 IPSC Action Air targets,
- 4 IPSC Action Air minipoppers,
- 2 IPSC Action Air Falling Plates,
- N/S targets, and
- Stop Plate "Lopetuslevy".

### 10+1 projectiles to be scored.

Start position is sitting on the chair, hands on knees, unloaded gun and all the magazines on the table.