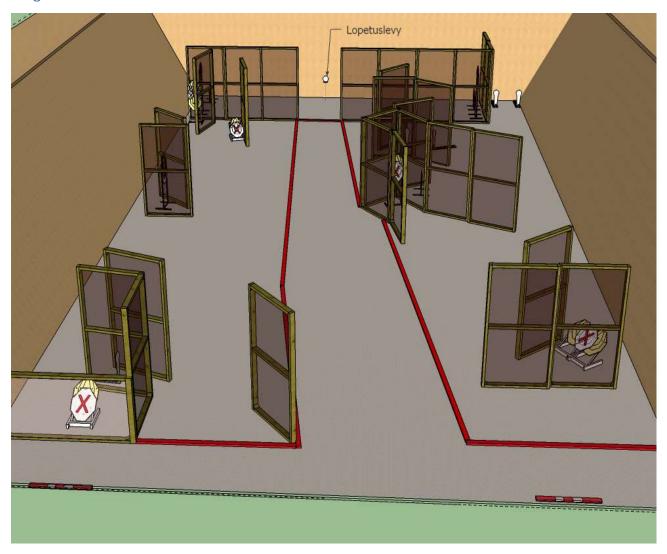

## Short 9

#### There are

- 2 IPSC Action Air targets,
- 4 IPSC Action Air minipoppers,
- N/S targets, and
- Stop Plate "Lopetuslevy".

8+1 projectiles to be scored.

Start position is heels touching the marked places.