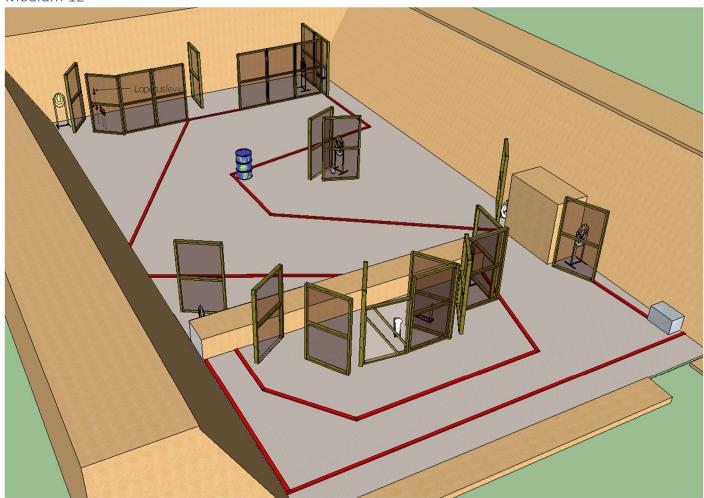

## Short 11

#### There are

- 4 IPSC Action Air targets,
- 1 IPSC Action Air minipoppers,
- N/S targets, and
- Stop Plate "Lopetuslevy".

9+1 projectiles to be scored.

Start position is right foot touching either of the marked places.

#### There are

- 7 IPSC Action Air targets,
- 3 IPSC Action Air minipoppers,
- 4 IPSC Action Air Falling Plates,
- N/S targets, and
- Stop Plate "Lopetuslevy".

## 21+1 projectiles to be scored.

Start position is standing inside the demarcated area.

Upon audible signal, shoot the targets from the demarcated area.

NB. In real life the low wall in the picture is a full height wall, which divides the area in two separate rooms.