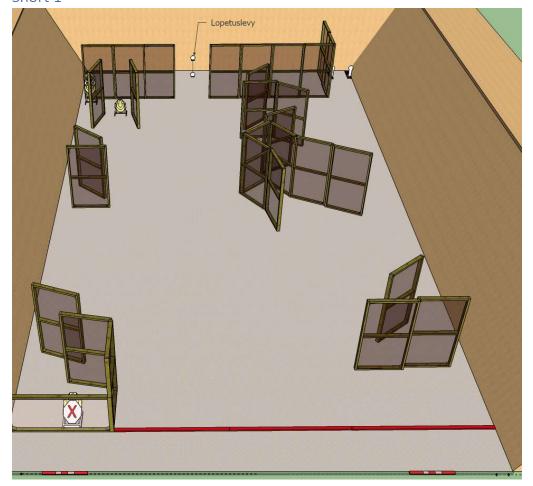

## Short 1

#### There are

- 4 IPSC Action Air targets,
- 2 IPSC Action Air minipoppers,
- 1 IPSC Action Air Falling Plate,
- N/S targets, and
- Stop Plate "Lopetuslevy".

### 11+1 projectiles to be scored.

Start position is facing uprange, toes touching back fault line on either of the marked places, gun loaded and holstered.