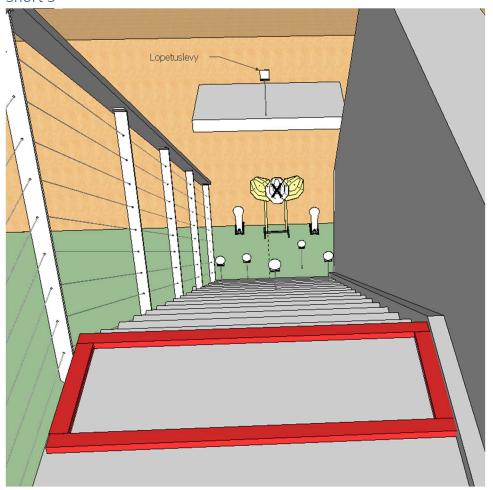

## Short 1

#### There are

- 4 IPSC Action Air targets,
- 2 IPSC Action Air minipoppers,
- 1 IPSC Action Air Falling Plate,
- N/S targets, and
- Stop Plate "Lopetuslevy".

### 11+1 projectiles to be scored.

Start position is facing uprange, toes touching back fault line on either of the marked places, gun loaded and holstered.