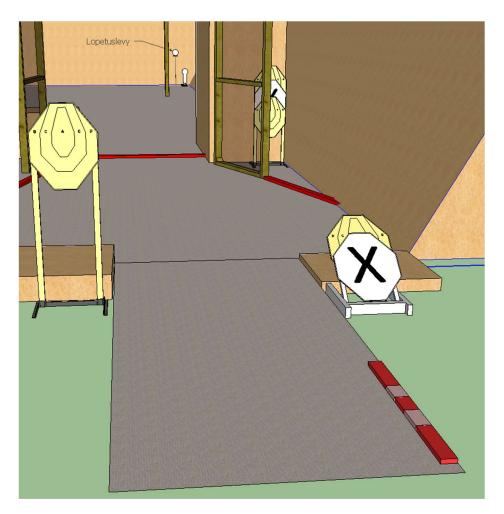

## Short 1

#### There are

- 4 IPSC Action Air targets,
- 2 IPSC Action Air minipoppers,
- 1 IPSC Action Air Falling Plate,
- N/S targets, and
- Stop Plate "Lopetuslevy".

### 11+1 projectiles to be scored.

Start position is facing uprange, toes touching back fault line on either of the marked places, gun loaded and holstered.