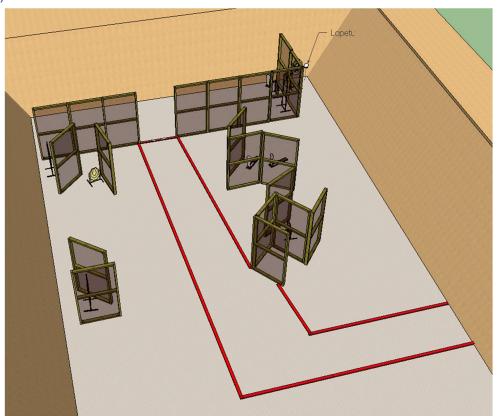

### Short 3

#### There are

- 2 IPSC Action Air targets,
- 4 IPSC Action Air minipoppers,
- 2 IPSC Action Air Falling Plates,
- N/S targets, and
- Stop Plate "Lopetuslevy".

### 10+1 projectiles to be scored.

Start position is sitting on the chair, hands on knees, unloaded gun and all the magazines on the table.