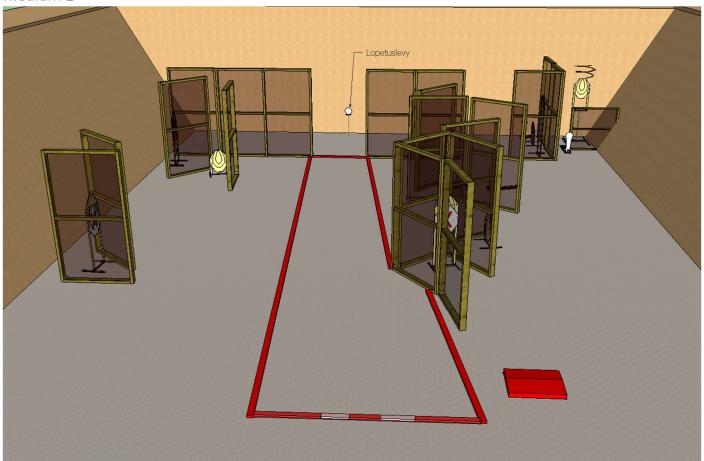

## Short 7

#### There are

- 8 IPSC Action Air targets,
- 3 IPSC Action Air minipoppers,
- N/S targets, and
- Stop Plate "Lopetuslevy".

11+1 projectiles to be scored. From the paper targets, **one best** hit per target is scored.

Start position is toes touching the marked places at the front of the stage.