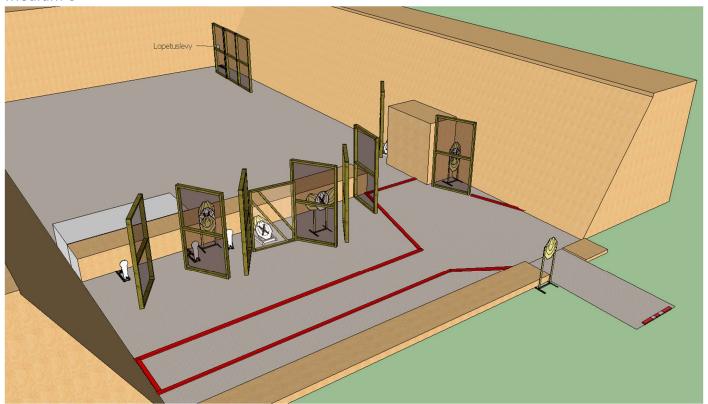

## Short 11

#### There are

- 4 IPSC Action Air targets,
- 1 IPSC Action Air minipoppers,
- N/S targets, and
- Stop Plate "Lopetuslevy".

9+1 projectiles to be scored.

Start position is right foot touching either of the marked places.